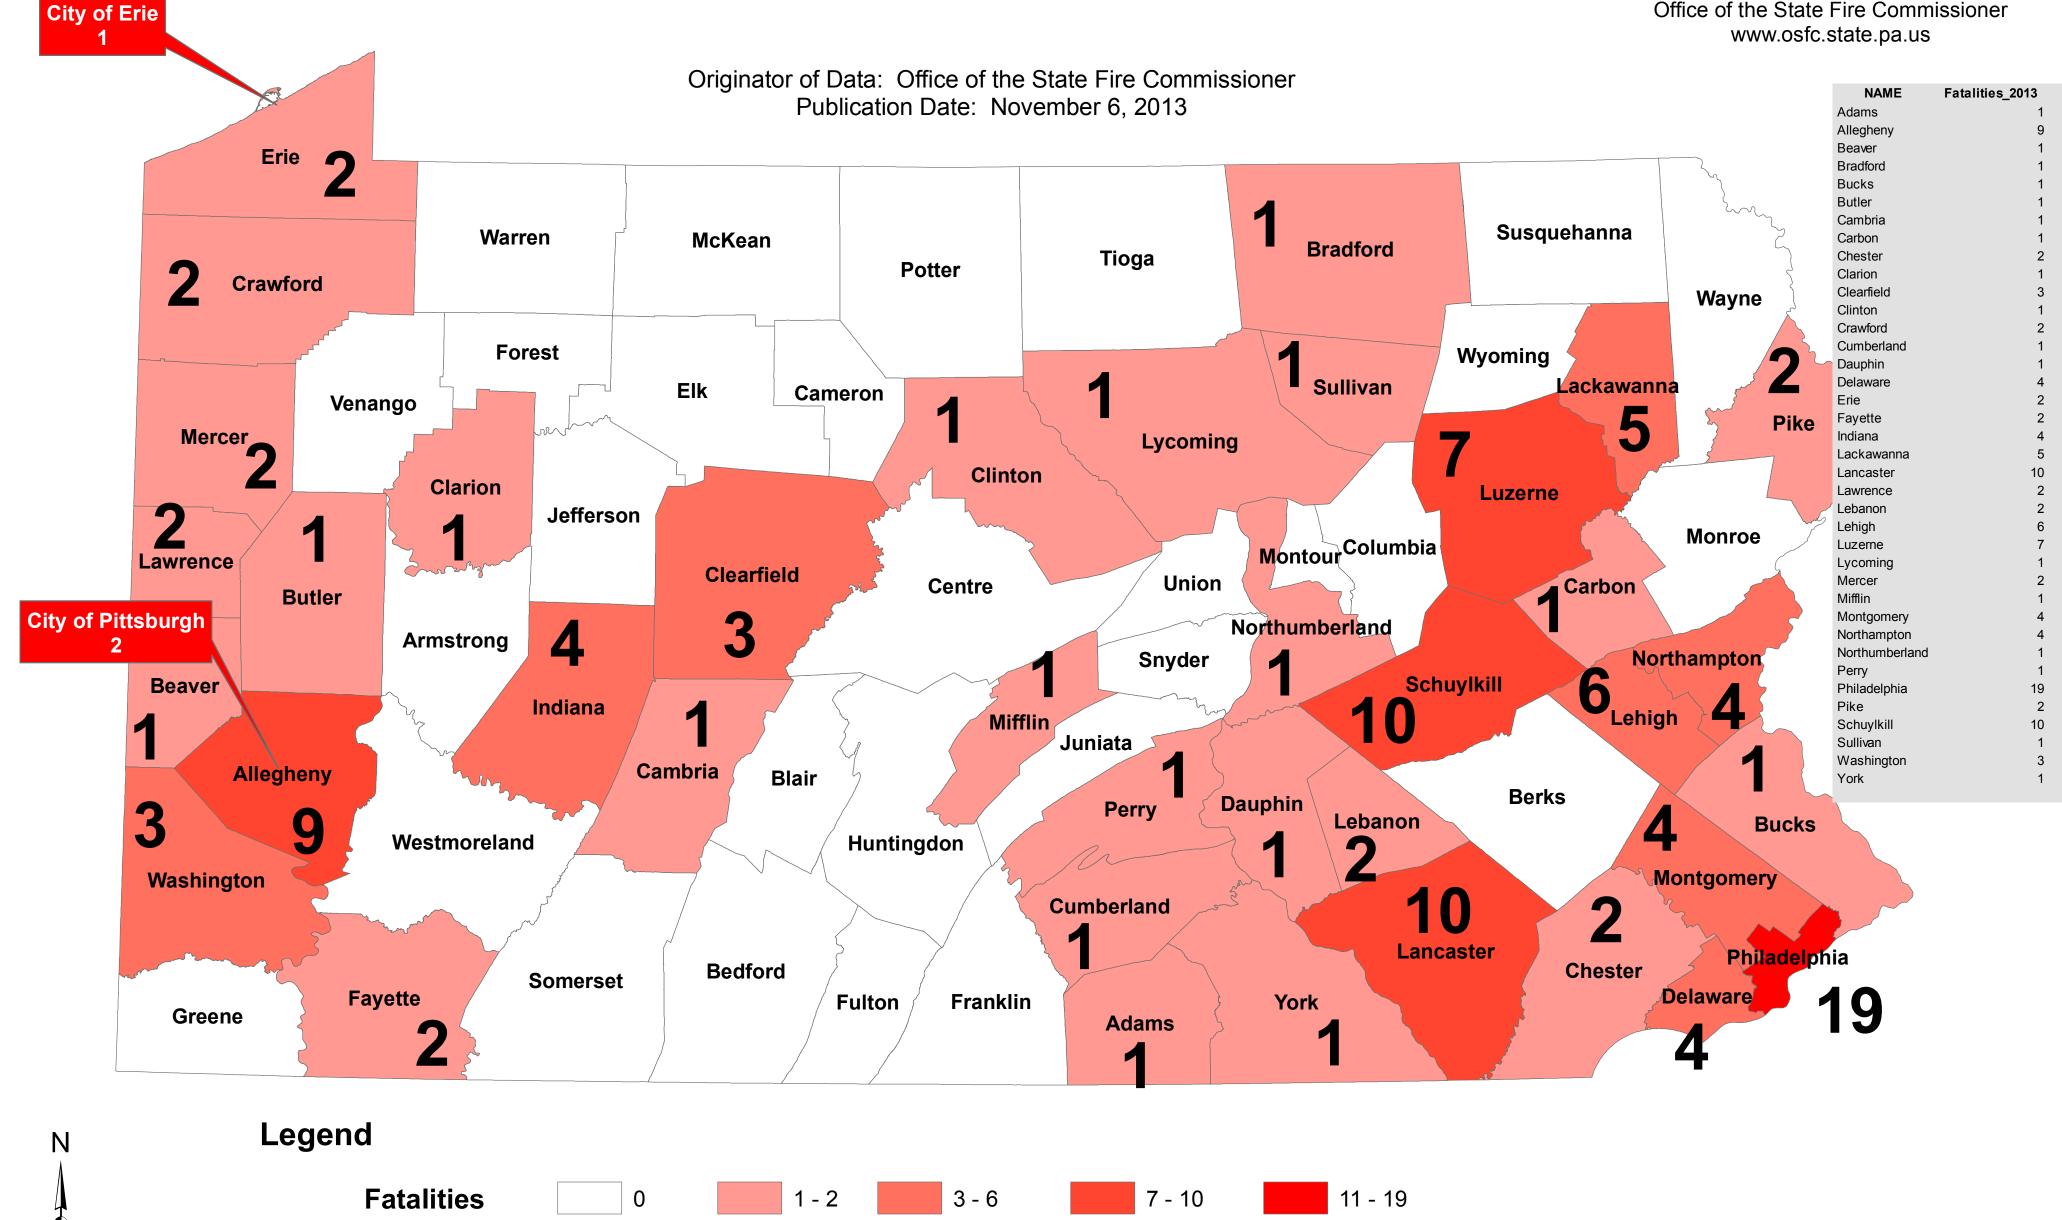

# CIVILIAN FIRE FATALITIES 2013 **BY COUNTY**

Commonwealth of Pennsylvania Office of the State Fire Commissioner

### **Civilian Fire Fatalities**

| Date              | Incident Type  | County       | Municipality      | Civilian Deaths |
|-------------------|----------------|--------------|-------------------|-----------------|
| January 1, 2013   | Structure Fire | Montgomrey   | Skippack Twp      | 1               |
| January 3, 2013   | Structure Fire | Butler       | Big Beaver Boro   | 1               |
| January 3, 2013   | Structure Fire | Philadelphia | Philadelphia      | 1               |
| January 4, 2013   | Structure Fire | Allegheny    | N Braddock Boro   | 2               |
| January 9, 2013   | Structure Fire | Philadelphia | Philadelphia      | 1               |
| January 9, 2013   | Structure Fire | Pike         | Lehman Twp        | 1               |
| January 11, 2013  | Structure Fire | Lackawanna   | Old Forge Boro    | 1               |
| January 13, 2013  | Structure Fire | Philadelphia | Philadelphia      | 1               |
| January 19, 2013  | Structure Fire | Montgomrey   | W Norriton Twp    | 1               |
| January 19, 2013  | Structure Fire | Adams        | Hamiltonban Twp   | 1               |
| January 22, 2013  | Structure Fire | Philadelphia | Philadelphia      | 1               |
| January 23, 2013  | Structure Fire | Luzerne      | Harveys Lake Boro | 1               |
| January 24, 2013  | Structure Fire | Philadelphia | Philadelphia      | 1               |
| January 24, 2013  | Structure Fire | Montgomrey   | E Norriton Twp    | 1               |
| January 24, 2013  | Structure Fire | Montgomrey   | Cheltenham Twp    | 1               |
| January 26, 2013  | Structure Fire | Allegheny    | McKeesport        | 1               |
| January 26, 2013  | Structure Fire | Cumberland   | Hampden Twp       | 1               |
| January 26, 2013  | Structure Fire | Erie         | LeBoeuf Township  | 1               |
| January 26, 2013  | Structure Fire | Philadelphia | Philadelphia      | 1               |
| January 27, 2013  | Structure Fire | Luzerne      | Hazle Twp         | 1               |
| February 1, 2013  | Structure Fire | Mifflin      | Yeagertown        | 1               |
| February 3, 2013  | Structure Fire | Cambria      | Johnstown         | 1               |
| February 4, 2013  | Structure Fire | Pike         | Lackawaxen Twp    | 1               |
| February 7, 2013  | Structure Fire | Allegheny    | Pittsburgh        | 1               |
| February 12, 2013 | Structure Fire | Chester      | N Coventry Twp    | 1               |
| February 12, 2013 | Structure Fire | Philadelphia | Philadelphia      | 1               |
| February 15, 2013 | Structure Fire | Bradford     | Towanda           | 1               |
| February 17, 2013 | Structure Fire | Lawrence     | Perry Twp         | 2               |
| February 18, 2013 | Structure Fire | Indiana      | Young Twp         | 2               |
| February 18, 2013 | Structure Fire | Lancaster    | Lancaster         | 2               |
| February 21, 2013 | Structure Fire | Lehigh       | Jefferson Twp     | 1               |
| February 23, 2013 | Structure Fire | Schuylkill   | Shenandoah Boro   | 1               |
| February 24, 2013 | Structure Fire | Philadelphia | Philadelphia      | 1               |
| February 25, 2013 | Structure Fire | Sullivan     | Forks Twp         | 1               |
| February 26, 2013 | Structure Fire | Philadelphia | Philadelphia      | 1               |
| March 3, 2013     | Structure Fire | Allegheny    | Bethel Park       | 1               |
| March 5, 2013     | Structure Fire | Delaware     | Landsdowne        | 1               |
| March 5, 2013     | Structure Fire | Lackawanna   | Scott Twp         | 1               |
| March 7, 2013     | Structure Fire | Clearfield   | Lawrence Twp      | 1               |

## **Civilian Fire Fatalities**

| Date               | Incident Type  | County         | Municipality      | Civilian Deaths |
|--------------------|----------------|----------------|-------------------|-----------------|
| March 12, 2013     | Structure Fire | Northumberland | Sunbury           | 1               |
| March 13, 2013     | Structure Fire | Erie           | Erie              | 1               |
| March 17, 2013     | Structure Fire | Lehigh         | Emmaus Boro       | 4               |
| March 17, 2013     | Structure Fire | Bucks          | Falls Twp         | 1               |
| March 21, 2013     | Structure Fire | Allegheny      | Pittsburgh        | 1               |
| March 24, 2013     | Structure Fire | Luzerne        | Larksville Boro   | 1               |
| March 25, 2013     | Structure Fire | Clarion        | Beaver Twp        | 1               |
| March 29, 2013     | Structure Fire | Philadelphia   | Philadelphia      | 1               |
| March 31, 2013     | Structure Fire | Philadelphia   | Philadelphia      | 1               |
| March 31, 2013     | Structure Fire | Washington     | Peters Twp        | 1               |
| April 2, 2013      | Structure Fire | Philadelphia   | Philadelphia      | 1               |
| April 6, 2013      | Structure Fire | Schuylkill     | Mahanoy City Boro | 2               |
| April 15, 2013     | Structure Fire | Philadelphia   | Philadelphia      | 1               |
| April 16, 2013     | Structure Fire | Allegheny      | Swissville Boro   | 1               |
| April 22, 2013     | Structure Fire | Philadelphia   | Philadelphia      | 1               |
| April 24, 2013     | Structure Fire | Northampton    | Lehigh Twp        | 1               |
| April 30, 2013     | Structure Fire | Lancaster      | Mount Joy Twp     | 1               |
| May 7, 2013        | Structure Fire | Chester        | N Coventry Twp    | 1               |
| May 13, 2013       | Structure Fire | Schuylkill     | Pottsville        | 6               |
| May 23, 2013       | Structure Fire | Lehigh         | Allentown         | 1               |
| May 24, 2013       | Structure Fire | Philadelphia   | Philadelphia      | 1               |
| May 30, 2013       | Structure Fire | Indiana        | Armstrong Twp     | 1               |
| June 3, 2013       | Structure Fire | Philadelphia   | Philadelphia      | 1               |
| June 4, 2013       | Structure Fire | Clearfield     | Pike Twp          | 2               |
| June 13, 2013      | Structure Fire | Beaver         | New Brighton Boro | 1               |
| June 17, 2013      | Structure Fire | Mercer         | Grove City Boro   | 2               |
| June 23, 2013      | Structure Fire | Schuylkill     | McAdoo Boro       | 1               |
| June 24, 2013      | Structure Fire | Crawford       | Steuben Twp       | 1               |
| June 25, 2013      | Structure Fire | Philadelphia   | Philadelphia      | 1               |
| July 4, 2013       | Structure Fire | Lancaster      | Lancaster         | 7               |
| July 6, 2013       | Structure Fire | Dauphin        | Susquehanna Twp   | 1               |
| July 10, 2013      | Structure Fire | Indiana        | Home              | 1               |
| July 24, 2013      | Structure Fire | Delaware       | Chester City      | 3               |
| July 25, 2013      | Structure Fire | Luzerne        | Hunlock Twp       | 1               |
| July 28, 2013      | Structure Fire | Allegheny      | Forward Twp       | 1               |
| August 9, 2013     | Structure Fire | Luzerne        | Wright Twp        | 2               |
| August 29, 2013    | Structure Fire | Luzerne        | Wilkes-Barre      | 1               |
| September 14, 2013 | Structure Fire | Perry          | Duncannon         | 1               |
| September 17, 2013 | Structure Fire | Lebanon        | Millcreek Twp     | 2               |

### **Civilian Fire Fatalities**

| Date               | Incident Type  | County       | Municipality        | Civilian Deaths |
|--------------------|----------------|--------------|---------------------|-----------------|
| September 21, 2013 | Structure Fire | Lackawanna   | Dumore Boro         | 3               |
| September 23, 2013 | Structure Fire | York         | Codorus Twp         | 1               |
| September 30, 2013 | Structure Fire | Northampton  | Easton              | 3               |
| October 6, 2013    | Structure Fire | Philadelphia | Philadelphia        | 2               |
| October 8, 2013    | Structure Fire | Clinton      | Greene Twp          | 1               |
| October 17, 2013   | Structure Fire | Allegheny    | Castle Shannon Boro | 1               |
| October 18, 2013   | Structure Fire | Fayette      | German Twp          | 2               |
| October 22, 2013   | Structure Fire | Crawford     | Meadville           | 1               |
| October 26, 2013   | Structure Fire | Lycoming     | Williamsport        | 1               |
| October 26, 2013   | Structure Fire | Washington   | Buffalo Twp         | 2               |
| November 3, 2013   | Structure Fire | Carbon       | Lake Harmony        | 1               |