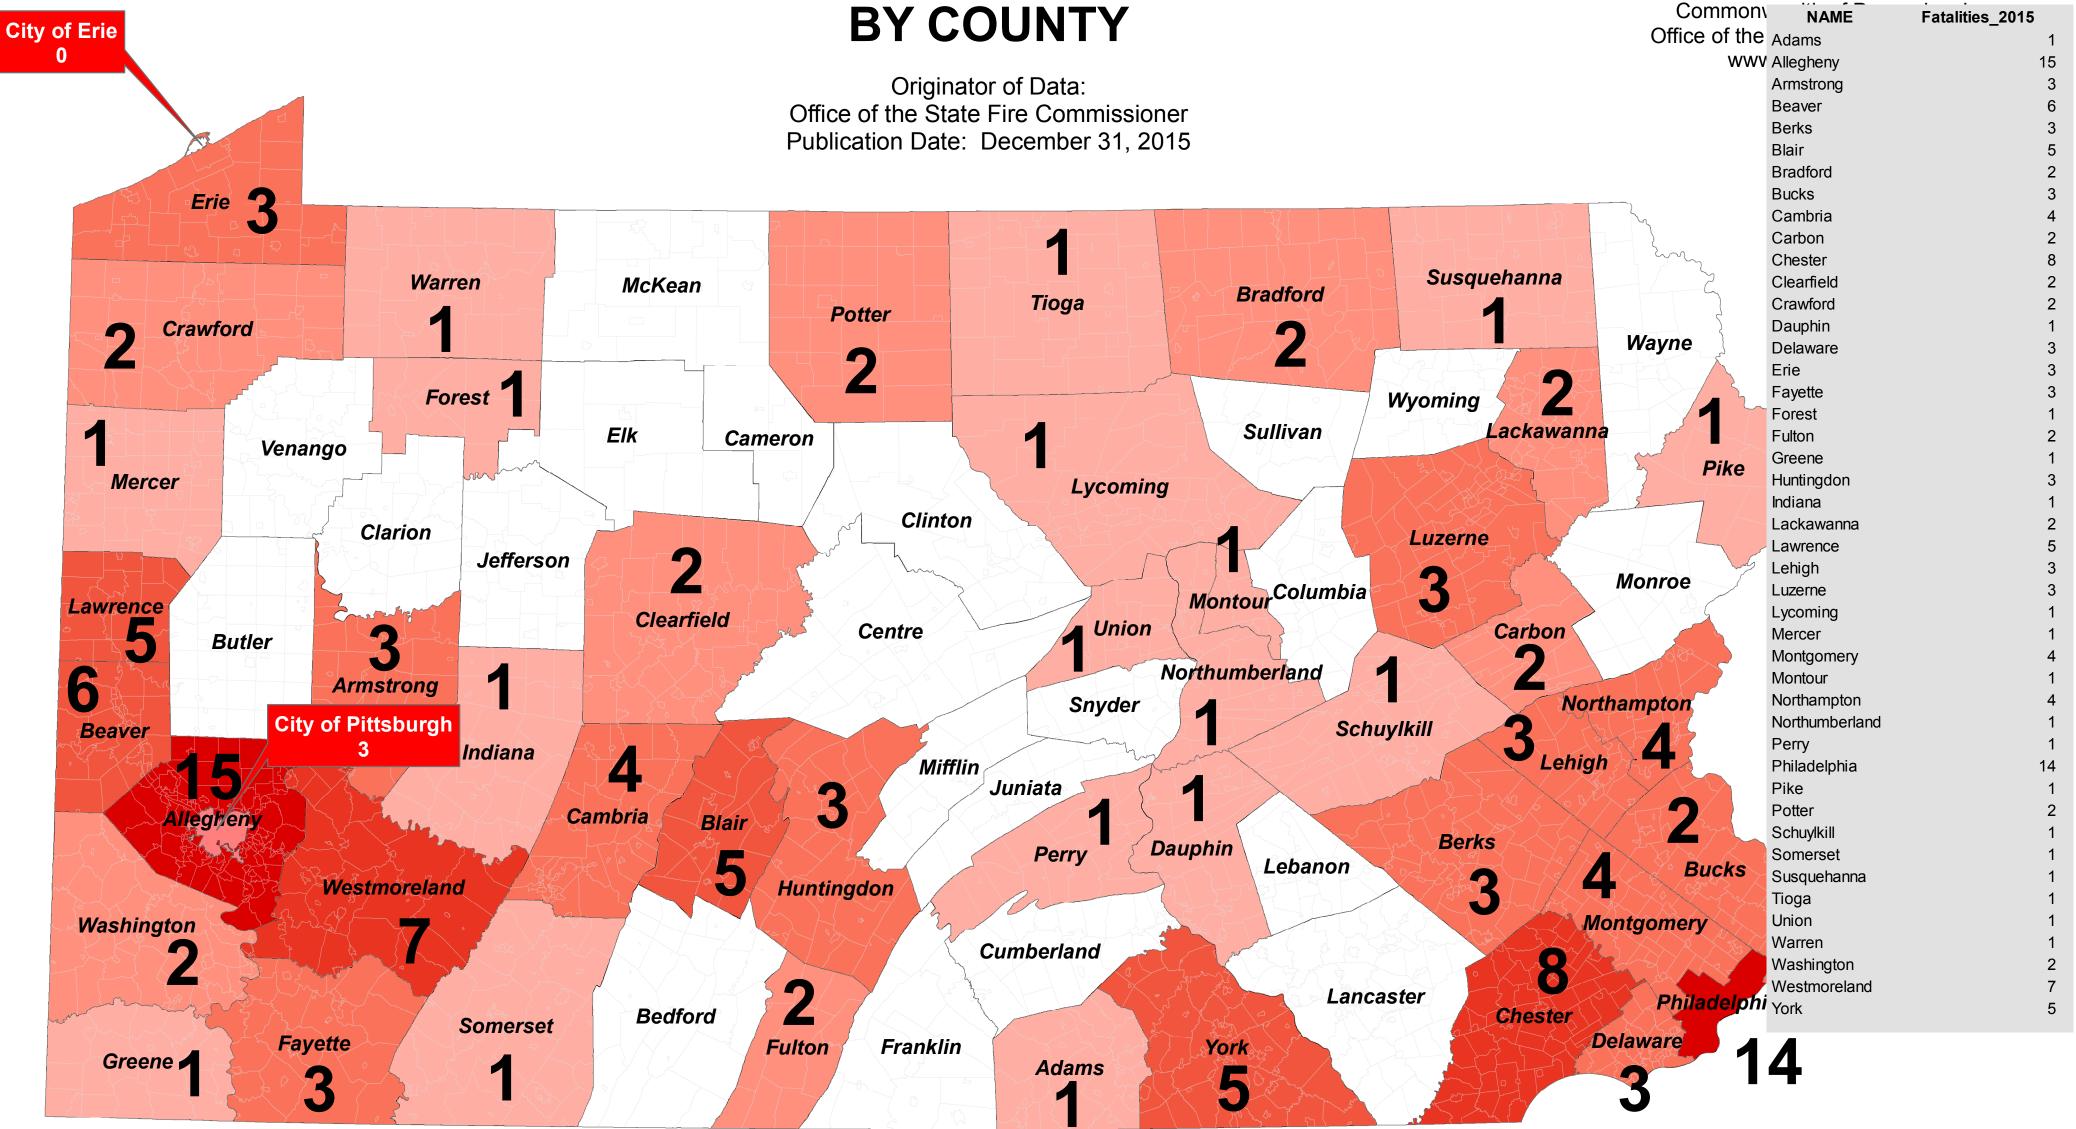

# CIVILIAN FIRE FATALITIES 2015

**BY COUNTY** 

Legend

9 - 15 **Fatalities** 5 - 6 7 - 8 3 - 4 0