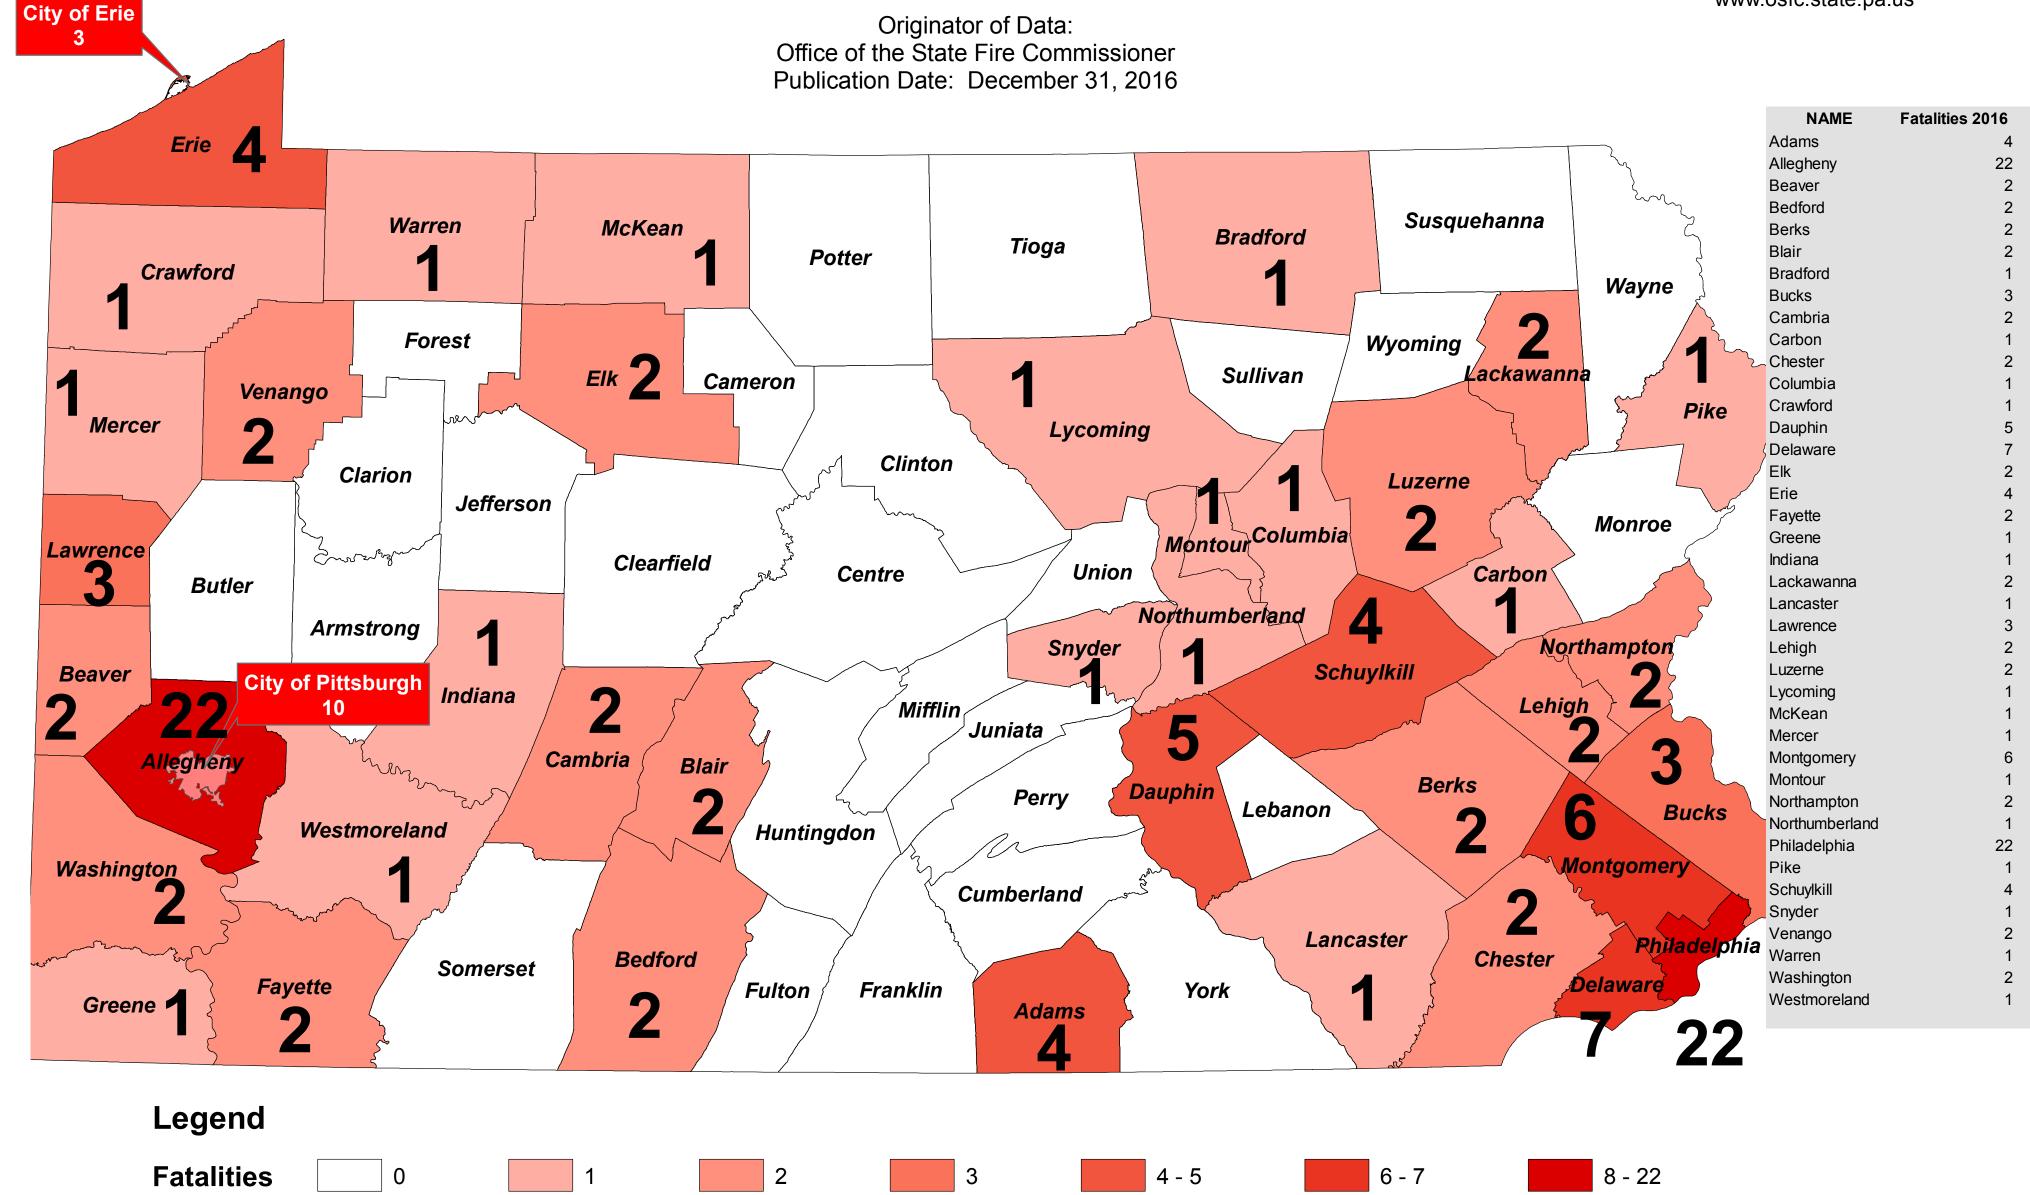

## CIVILIAN FIRE FATALITIES 2016 BY COUNTY



Commonwealth of Pennsylvania
Office of the State Fire Commissioner
www.osfc.state.pa.us



## **Civilian Fire Fatalities**

| Date              | Incident       | County       | Municipality              | Civilian Deaths |
|-------------------|----------------|--------------|---------------------------|-----------------|
| January 8, 2016   | Structure Fire | Schuylkill   | Girardville Boro          | 1               |
| January 8, 2016   | Structure Fire | Philadelphia | Philadelphia              | 2               |
| January 8, 2016   | Structure Fire | Elk          | Fox Township              | 2               |
| January 12, 2016  | Structure Fire | Allegheny    | Pittsburgh                | 1               |
| January 16, 2016  | Structure Fire | Allegheny    | Pittsburgh                | 1               |
| January 22, 2016  | Structure Fire | Allegheny    | Monroeville